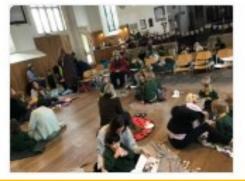

#### Anyone for tea?

Mummies (and some Grannies) were invited to attend a Mothers' Day Picnic last week, to be spoiled, and to spend some special time with their Fox or Badger. The weather being typically British (soggy), the original plan of a playground picnic was quickly adjusted, and picnic blankets were laid out in the church instead. The children handed out hand-decorated biscuits, read stories with their grown-ups, and sang a specially-prepared Mothers' Day song.