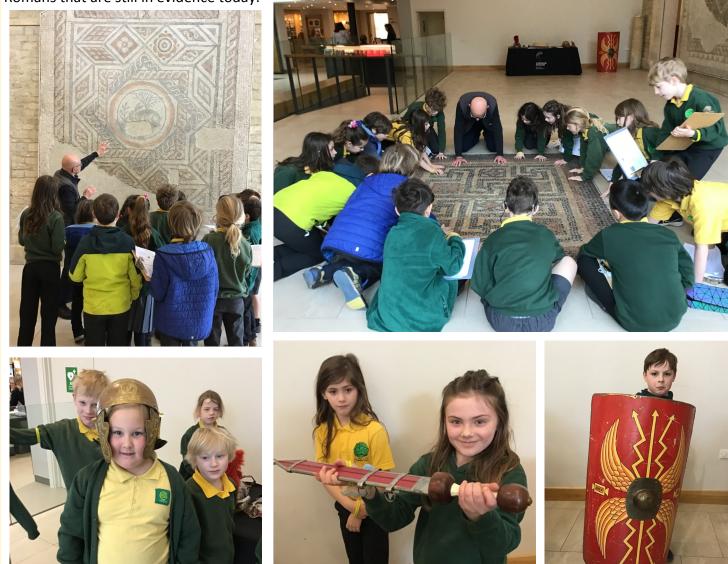

#### The came, they saw, they conquered!

Otters children channelled their inner Julius Caesars last week, on their trip to Cirencester Corinium Museum. They explored the history of Cirencester in Roman times, trying on armour, testing the weight of weapons and admiring intricate mosaics. The children also found time to explore Cirencester Park, looking out for signs of the Romans that are still in evidence today.