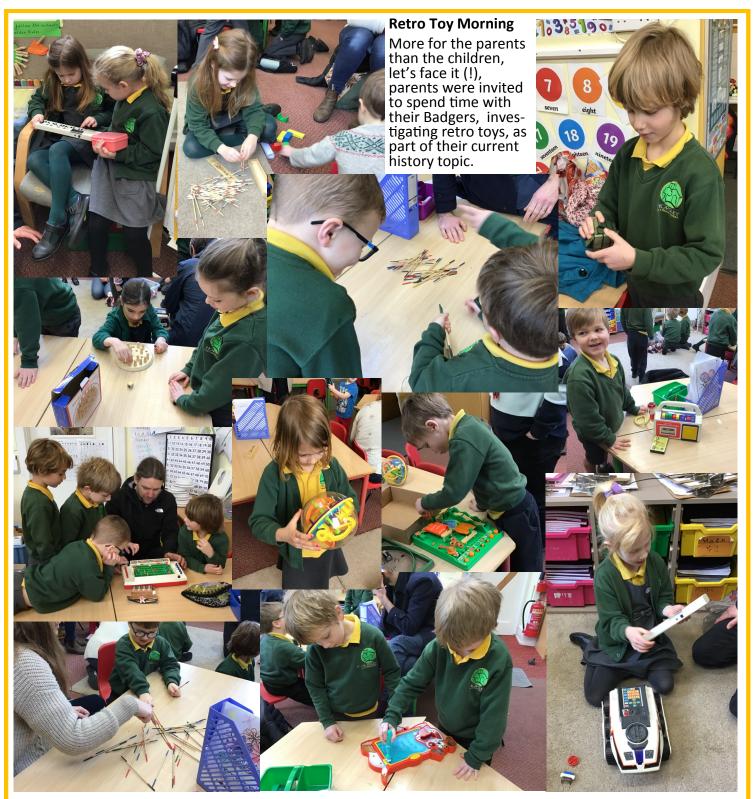

# The Horsley School Bag Friday 15th March 2024

Newsletter 12 from Mr Price, Head Teacher Our value this term is: **Compassion** 



















#### Anyone for tea?

Mummies (and some Grannies) were invited to attend a Mothers' Day Picnic last week, to be spoiled, and to spend some special time with their Fox or Badger. The weather being typically British (soggy), the original plan of a playground picnic was quickly adjusted, and picnic blankets were laid out in the church instead. The children handed out hand-decorated biscuits, read stories with their grown-ups, and sang a specially-prepared Mothers' Day song.



















#### **Red Nose Day**

Silliness abounded today, as everyone came to school wearing crazy clothing in order to raise money for Comic Relief. The School Council judged the Red Nose design entries, with red noses and certificates being presented in assembly. Please see the text link sent out