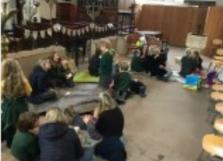

#### Anyone for tea?

Mummies (and some Grannies) were invited to attend a Mothers' Day Picnic last week, to be spoiled, and to spend some special time with their Fox or Badger. The weather being typically British (soggy), the original plan of a playground picnic was quickly adjusted, and picnic blankets were laid out in the church instead. The children handed out hand-decorated biscuits, read stories with their grown-ups, and sang a specially-prepared Mothers' Day song.