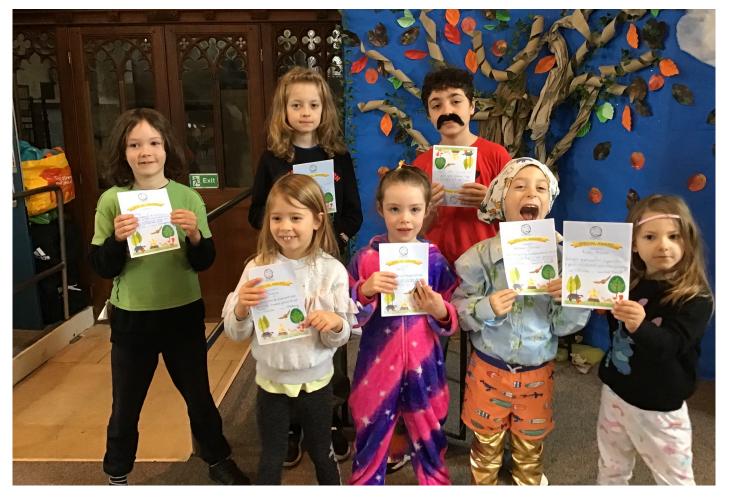

#### Congratulations to our latest Special Award Winners

Martha, Kobi, Alana, Kitty, Sam, Benji and Romi

Lenny, Rory, Ozi, Jess, Etta, William and Ruby

The latest 'In it to win it' winners are Marcello, Joseph, Joe and Alice