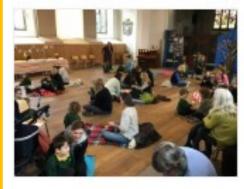

#### Anyone for tea?

Mummies (and some Grannies) were invited to attend a Mothers' Day Picnic last week, to be spoiled, and to spend some special time with their Fox or Badger. The weather being typically British (soggy), the original plan of a playground picnic was quickly adjusted, and picnic blankets were laid out in the church instead. The children handed out hand-decorated biscuits, read stories with their grown-ups, and sang a specially-prepared Mothers' Day song.