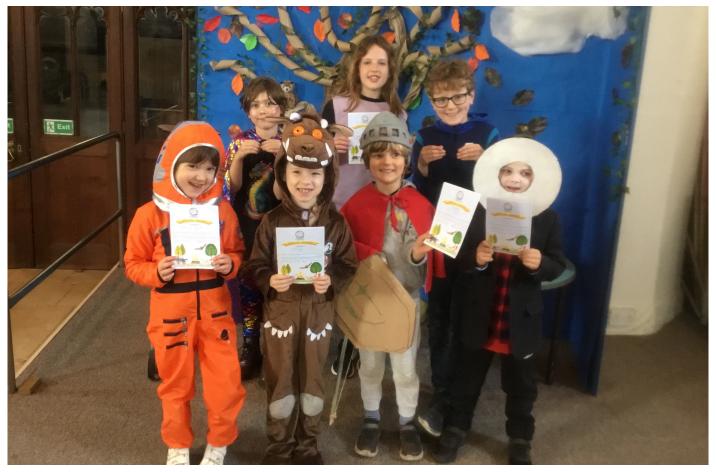

## **Eco Fancy Dress Competition**

Costumes: Recycled or Upcycled / Hand-made

### Saturday 18th May 11.15 – 11.45am in Mortimer Gardens

Gather at far side of Mortimer Gardens in advance Judging starts at 11.15am

Open to individuals or groups, ages 0-7 and 8-100.

#### Prizes

Overall Best aged 8-100: A family day for four at adventure park 'Cattle Country'. Overall Best aged 0-7: A family day for four at Slimbridge, including Welly Boot Land. Also prizes for both age groups, 1st, 2nd and 3rd: Amazon Gift Tokens. Rosettes for all entrants. Special prizes for Judges' choices. All costume ideas welcome, no specific categories.