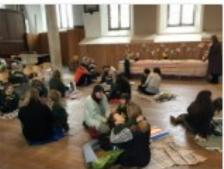

#### Anyone for tea?

Mummies (and some Grannies) were invited to attend a Mothers' Day Picnic last week, to be spoiled, and to spend some special time with their Fox or Badger. The weather being typically British (soggy), the original plan of a playground picnic was quickly adjusted, and picnic blankets were laid out in the church instead. The children handed out hand-decorated biscuits, read stories with their grown-ups, and sang a specially-prepared Mothers' Day song.