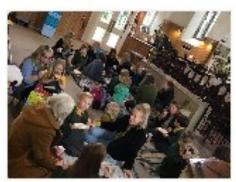

#### Anyone for tea?

Mummies (and some Grannies) were invited to attend a Mothers' Day Picnic last week, to be spoiled, and to spend some special time with their Fox or Badger. The weather being typically British (soggy), the original plan of a playground picnic was quickly adjusted, and picnic blankets were laid out in the church instead. The children handed out hand-decorated biscuits, read stories with their grown-ups, and sang a specially-prepared Mothers' Day song.