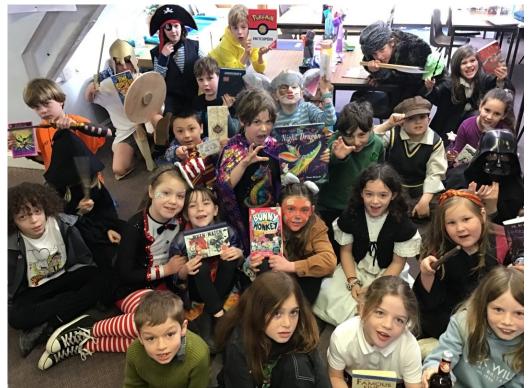

#### World Book Day

Everyone loves World Book Day, and this one was no exception. Everyone, including the staff, came to school dressed as a literary character, from pirates to princesses, gladiators to goblins, dragons to ducklings, all looking resplendent in their imaginative costumes. Badgers were visited by a mystery reader, while Otters made cosy dens around the classroom, where they snuggled down and read books together.

The Hungry Caterpillar was sorely missed.....

DAN