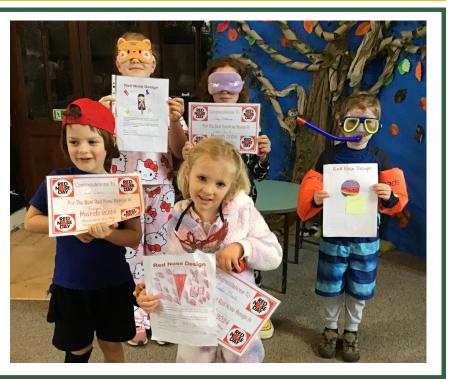

#### **Red Nose Day**

Silliness abounded today, as everyone came to school wearing crazy clothing in order to raise money for Comic Relief. The School Council judged the Red Nose design entries, with red noses and certificates being presented in assembly. Please see the text link sent out in your feed, if you wish to donate.