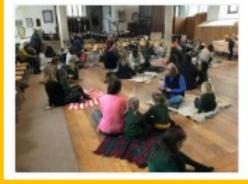

#### Anyone for tea?

Mummies (and some Grannies) were invited to attend a Mothers' Day Picnic last week, to be spoiled, and to spend some special time with their Fox or Badger. The weather being typically British (soggy), the original plan of a playground picnic was quickly adjusted, and picnic blankets were laid out in the church instead. The children handed out hand-decorated biscuits, read stories with their grown-ups, and sang a specially-prepared Mothers' Day song.