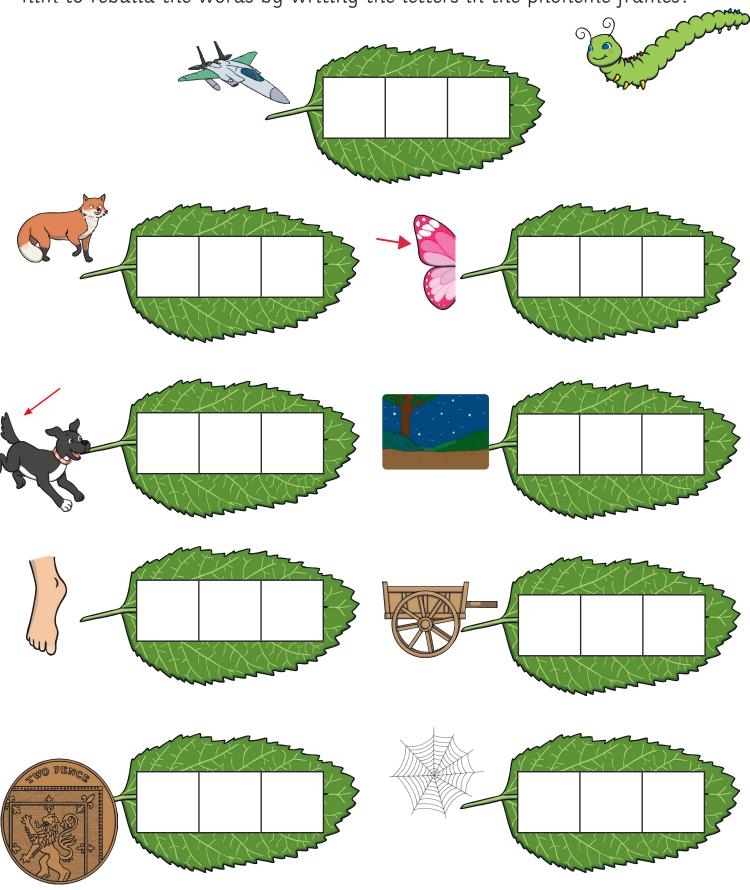

#### Phase 3 CVC Word Building Activity

The cheeky caterpillar has munched through all the words! Can you help him to rebuild the words by writing the letters in the phoneme frames?