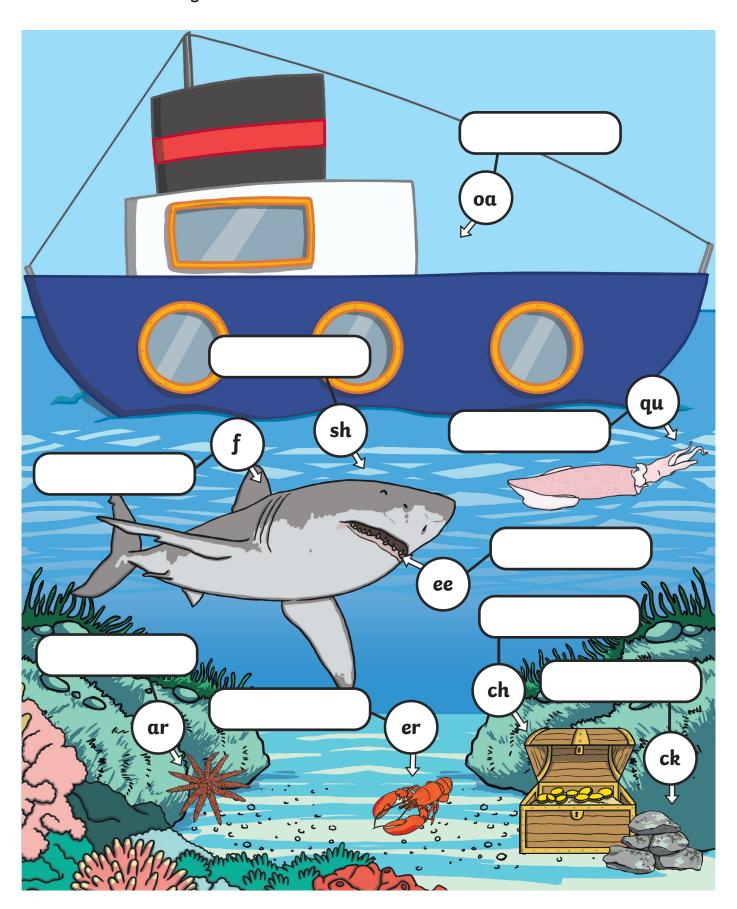

rough all the words! Can you help him to rebuild the words by writing the letters in the phoneme frames?





#### I Spy with My Little Eye

Tick the box when you find the matching picture.





#### I Spy and Read

Draw a line to the matching picture when you have read each word.

ship

chin

moth

king



fish

shell

ring

chick

Challenge: Can you spell a word to match one of the pictures?



# Phase 3 Pictures and Captions Matching



Fish and chips on a dish.



The light of a torch.



Tools in the shed.



Looking at books.



Digging in the soil.



# Phase 3 Pictures and Captions Matching



Bow down to the king and queen.



A goat and a cow.



Ships in the port.



Goats in the farmyard.



Sixteen trees.





### Phase 3 Phonics Picture Activity

Fill in the missing sounds.







#### Phase 3 Real and Nonsense Words

Can you spot which words are real and which are nonsense below? Fill in your key with a different colour for real words and nonsense words and then colour in the correct boxes below.

|   | Real Words |        | Nonsense Words |      |
|---|------------|--------|----------------|------|
| • | farmer     | zill   | pain           | soap |
|   | quet       | shup   | thicker        | zoob |
|   | exit       | jozzip | shoax          | howb |
|   | vab        | vat    | jaiter         | vuch |
|   | wood       | quiz   | warmer         | cow  |