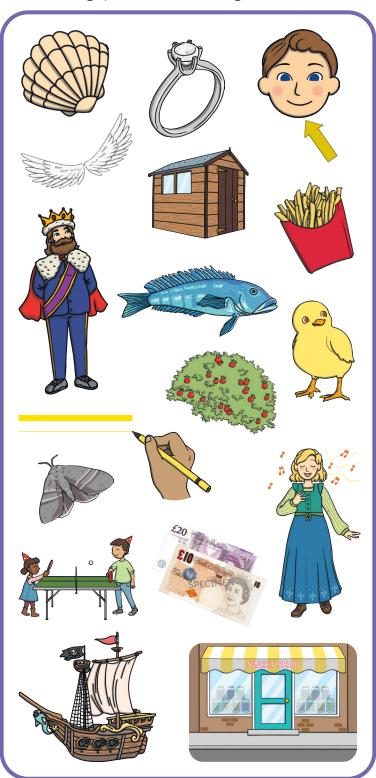

# Phase 3 Pictures and Captions Matching

Fish and chips on a dish.

The light of a torch.

Tools in the shed.

Looking at books.

Digging in the soil.

# Phase 3 Pictures and Captions Matching

Bow down to the king and queen.

A goat and a cow.

Ships in the port.

Goats in the farmyard.

Sixteen trees.