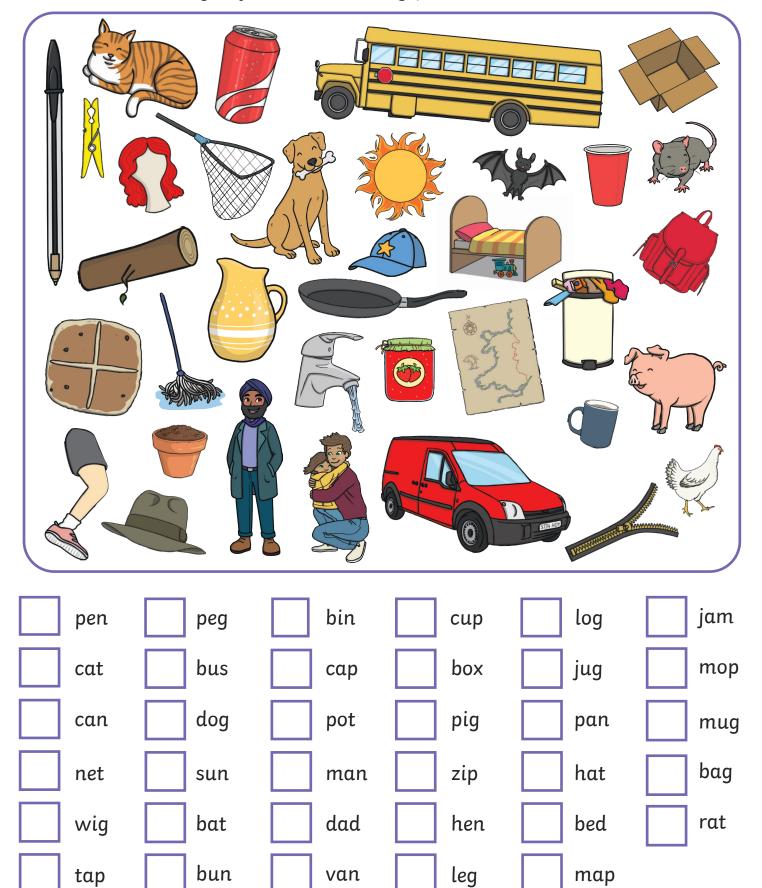

## Phase 3 Phonics

## Activity Booklet



Name:



#### Phase 3 Say It, Join It, Write It Activity 1

Look at the picture. Say the word. Join the letters to build the word. Write the word in the boxes.

#### say it













#### join it













#### write it















#### Phase 3 CVC Word Building Activity

The cheeky caterpillar has munched through all the words! Can you help him to rebuild the words by writing the letters in the phoneme frames?





#### I Spy with My Little Eye

Tick the box when you find the matching picture.





#### I Spy and Read

Draw a line to the matching picture when you have read each word.

ship

chin

moth

king



fish

shell

ring

chick

Challenge: Can you spell a word to match one of the pictures?



# Phase 3 Pictures and Captions Matching



Fish and chips on a dish.



The light of a torch.



Tools in the shed.



Looking at books.



Digging in the soil.



# Phase 3 Pictures and Captions Matching



Bow down to the king and queen.



A goat and a cow.



Ships in the port.



Goats in the farmyard.



Sixteen trees.





### Phase 3 Phonics Picture Activity

Fill in the missing sounds.







#### Phase 3 Real and Nonsense Words

Can you spot which words are real and which are nonsense below? Fill in your key with a different colour for real words and nonsense words and then