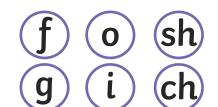

#### Phase 3 Say It, Join It, Write It Activity 1

Look at the picture. Say the word. Join the letters to build the word. Write the word in the boxes.

#### say it

#### join it

#### write it